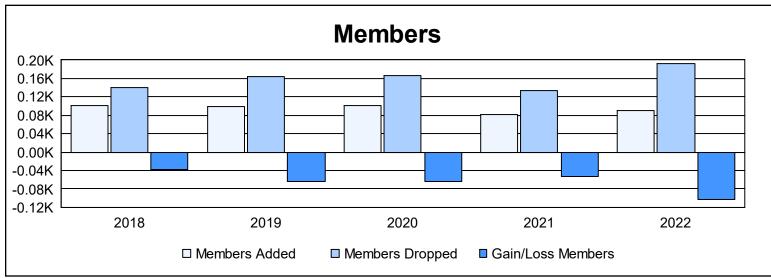

District 29 L

As of June 2022 Cumulative

| Year      | New<br>Clubs | Dropped<br>Clubs | Gain/<br>Loss<br>Clubs | New<br>Members | Charter<br>Members | Reinstate<br>Members | Transfer<br>Members | Total<br>Member<br>Added | Total<br>Members<br>Dropped | Gain/<br>Loss<br>Members |
|-----------|--------------|------------------|------------------------|----------------|--------------------|----------------------|---------------------|--------------------------|-----------------------------|--------------------------|
| 2017-2018 | 0            | 0                | 0                      | 93             | 0                  | 6                    | 3                   | 102                      | 140                         | -38                      |
| 2018-2019 | 0            | 2                | -2                     | 86             | 0                  | 1                    | 11                  | 98                       | 163                         | -65                      |
| 2019-2020 | 1            | 0                | 1                      | 53             | 45                 | 2                    | 1                   | 101                      | 166                         | -65                      |
| 2020-2021 | 0            | 1                | -1                     | 67             | 2                  | 7                    | 6                   | 82                       | 134                         | -52                      |
| 2021-2022 | 0            | 4                | -4                     | 74             | 1                  | 12                   | 3                   | 90                       | 193                         | -103                     |
| Average   | 0            | 1                | -1                     | 75             | 10                 | 6                    | 5                   | 95                       | 159                         | -65                      |