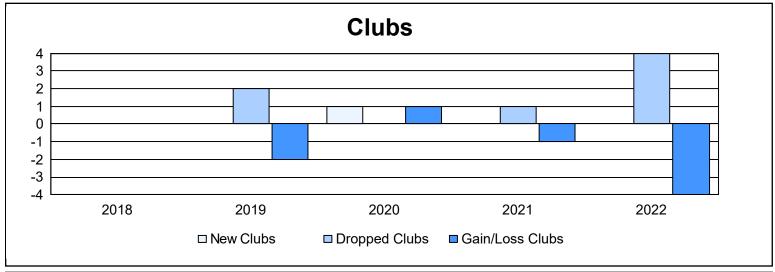

District 29 L

As of June 2022 Cumulative

| Year      | New<br>Clubs | Dropped<br>Clubs | Gain/<br>Loss<br>Clubs | New<br>Members | Charter<br>Members | Reinstate<br>Members | Transfer<br>Members | Total<br>Member<br>Added | Total<br>Members<br>Dropped | Gain/<br>Loss<br>Members |
|-----------|--------------|------------------|------------------------|----------------|--------------------|----------------------|---------------------|--------------------------|-----------------------------|--------------------------|
| 2017-2018 | 0            | 0                | 0                      | 93             | 0                  | 6                    | 3                   | 102                      | 140                         | -38                      |
| 2018-2019 | 0            | 2                | -2                     | 86             | 0                  | 1                    | 11                  | 98                       | 163                         | -65                      |
| 2019-2020 | 1            | 0                | 1                      | 53             | 45                 | 2                    | 1                   | 101                      | 166                         | -65                      |
| 2020-2021 | 0            | 1                | -1                     | 67             | 2                  | 7                    | 6                   | 82                       | 134                         | -52                      |
| 2021-2022 | 0            | 4                | -4                     | 74             | 1                  | 12                   | 3                   | 90                       | 193                         | -103                     |
| Average   | 0            | 1                | -1                     | 75             | 10                 | 6                    | 5                   | 95                       | 159                         | -65                      |